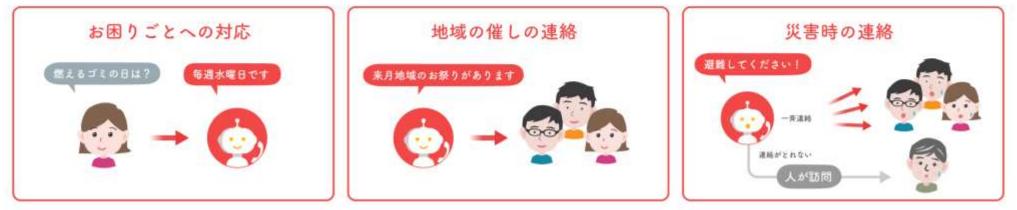

## 高齢者と地域の支援者をつなぐ

「みまもり電話」は、AIが高齢者との会話を通して体闘や安否を確認し記録します。さらに会話の内容から支援機関への連携の 必要性と連携先を自動で判別し、情報を共有します。

これまで人でしかできなかった。電話でのみまもりを自動化することで、自治体/支債機関は、人にしかできない支援に注力できます。