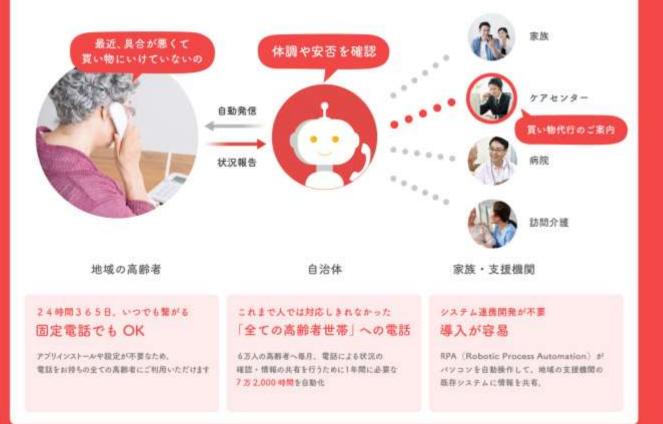

## 高齢者と地域の支援者をつなぐ

「みまもり電話」は、AIが高齢者との会話を通して体闘や安否を確認し記録します。さらに会話の内容から支援機関への連携の 必要性と連携先を自動で判別し、情報を共有します。

これまで人でしかできなかった。電話でのみまもりを自動化することで、自治体/支債機関は、人にしかできない支援に注力できます。

# 日常の会話を通した・安否や体調の確認

Copyright © 2020 NTT DOCOMO, INC. - All Rights Reserved