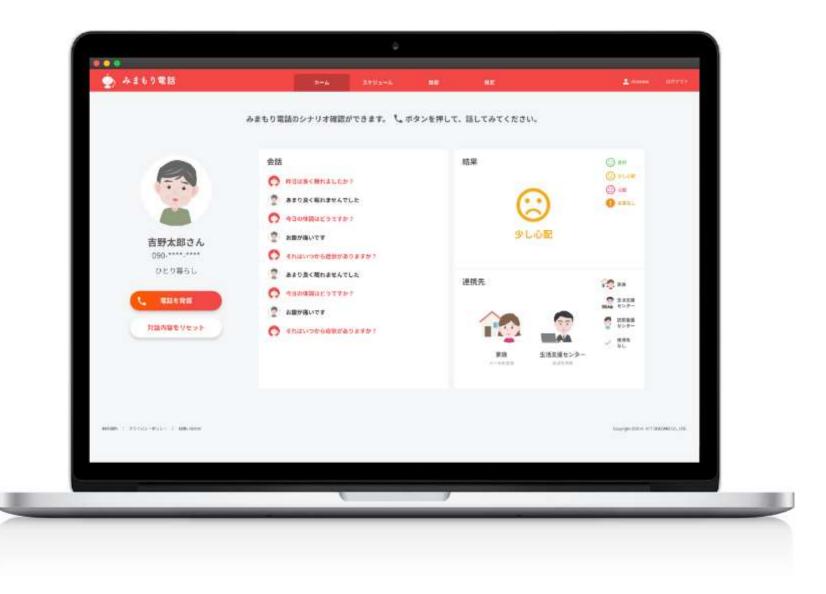

## 高齢者と地域の支援者をつなぐ

「みまもり電話」は、AIが高齢者との会話を通して体闘や安否を確認し記録します。さらに会話の内容から支援機関への連携の 必要性と連携先を自動で判別し、情報を共有します。

これまで人でしかできなかった。電話でのみまもりを自動化することで、自治体/支債機関は、人にしかできない支援に注力できます。

# 日常の会話を通した・安否や体調の確認

Copyright © 2020 NTT DOCOMO, INC. - All Rights Reserved