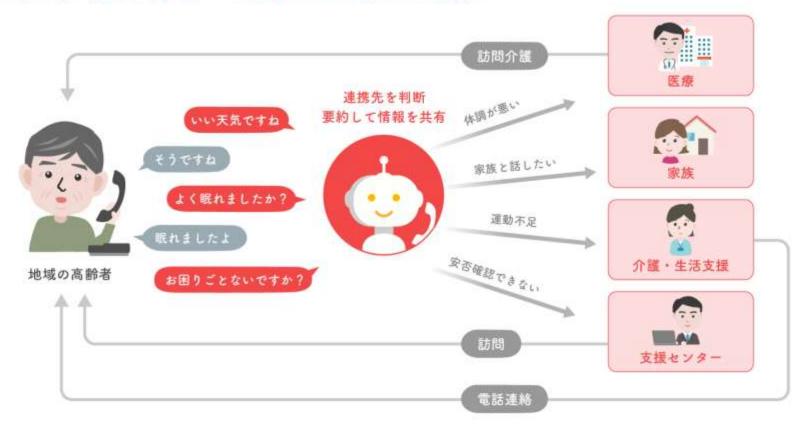

## 高齢者と地域の支援者をつなぐ

「みまもり電話」は、AIが高齢者との会話を通して体闘や安否を確認し記録します。さらに会話の内容から支援機関への連携の 必要性と連携先を自動で判別し、情報を共有します。

これまで人でしかできなかった。電話でのみまもりを自動化することで、自治体/支債機関は、人にしかできない支援に注力できます。

# 日常の会話を通した・安否や体調の確認

Copyright © 2020 NTT DOCOMO, INC. - All Rights Reserved